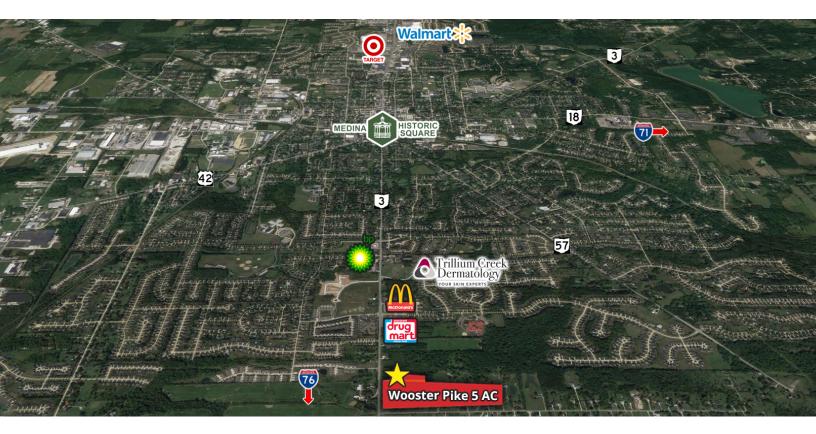

### **LOCATION OVERVIEW**

Located 2 miles south of Medina's Historic square. 6 miles to I-71 (at SR 18). 5 miles to I-76 (at SR 3).

| DEMOGRAPHICS      | 3 MILES  | 5 MILES  | 10 MILES |
|-------------------|----------|----------|----------|
| Total Households  | 5,776    | 16,872   | 48,951   |
| Total Population  | 16,282   | 46,440   | 128,540  |
| Average HH Income | \$88,497 | \$83,903 | \$79,013 |