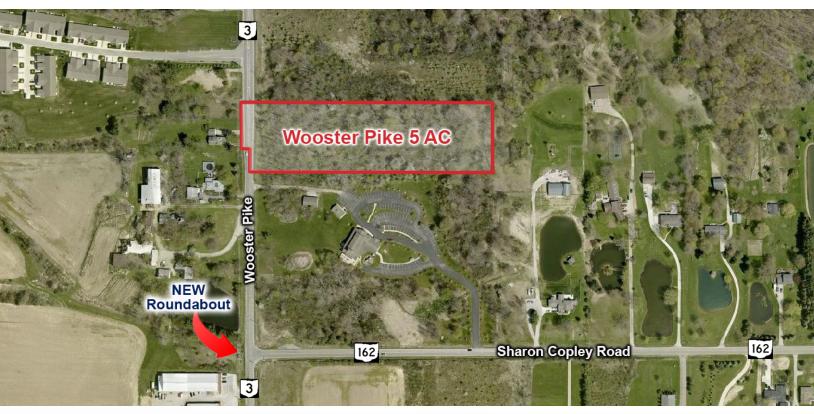

# **COMMERCIAL LAND NEAR BUSY CORNER**

WOOSTER PIKE - 5 ACRES MEDINA, OH 44256

**SALE PRICE: \$275,000** 

### **PROPERTY HIGHLIGHTS**

Lot size: 5 Acres

Price per Acre: \$55,000

Frontage: 245' on busy Wooster

Pike/SR-3

Depth: 889¹

· Zoning: C-B

Utilities: Water and Sewer available

at street

• Traffic Count: 13,150

Annual Taxes: \$1,186